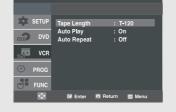

## **Handling Cautions**

- Before connecting other components to this player, be sure to turn them all off.
- Do not move the player while a disc is being played, or the disc may be scratched or broken, and the player's internal parts may be damaged.
- Do not put a flower vase filled with water or any small metal objects on the player.
- Be careful not to put your hand into the disc tray.
- Do not place anything other than the disc in the disc tray.
- Exterior interference such as lightning and static electricity can affect normal operation of this player. If this occurs, turn the player off and on again with the POWER button, or disconnect and then reconnect the AC power cord to the AC power outlet. The player will operate normally.
- Be sure to remove the disc and turn off the player after use.
- Disconnect the AC power cord from the AC outlet when you don't intend to use the player for long periods of time.
- Clean the disc by wiping in a straight line from the inside to the outside of the disc.
- The Mains plug is used as a disconnect device and shall stay readily operable at anytime.